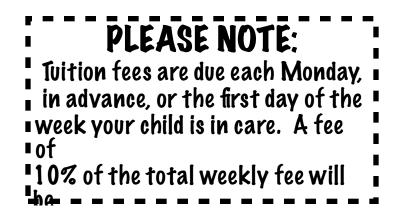

br>ON AVAILABILITY** |                  |

| <b>REGISTRATION FEES</b>                                    |                                   |  |
|-------------------------------------------------------------|-----------------------------------|--|
| New Students                                                | \$135 per child due at enrollment |  |
| Returning Students                                          | <b>\$85</b> per child annually    |  |
| **Registration fees are non-refundable and are renewed each |                                   |  |

| MULTI-CHILD DISCOUNT |                   |  |
|----------------------|-------------------|--|
| 2nd Child            | ¢6 per day        |  |
| 3rd Child            | <b>≑8</b> per day |  |
| 4th Child            | ¢10 per daγ       |  |